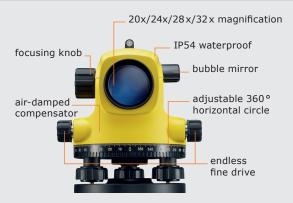

## **Built to Last**

With the ZAL100 Series GeoMax introduces an automatic level to the construction industry designed for your daily levelling tasks with outstanding price-to-performance ratio. Meeting the IP54 class specifications guarantees all weather operation of the ZAL100 Series and provides you with an instrument that "Works when you do!".

| Telescope                                                | ZAL132                         | ZAL128           | ZAL124 | ZAL120 |  |
|----------------------------------------------------------|--------------------------------|------------------|--------|--------|--|
| Objective aperture                                       | 36 mm clear objective lens     |                  |        |        |  |
| Magnification                                            | 32 x                           | 28x              | 24x    | 20 x   |  |
| Image                                                    | Erect                          | •                | •      |        |  |
| Field of view                                            | < 2.1 m at 100 m               |                  |        |        |  |
| Minimum focusing distance                                | < 1.0 m                        |                  |        |        |  |
| Reticle                                                  | Cross hairs, with stadia lines |                  |        |        |  |
| Stadia multiplication constant                           | 100                            |                  |        |        |  |
| Stadia additive constant                                 | 0                              |                  |        |        |  |
| Compensator                                              |                                |                  |        |        |  |
| Damping system                                           | Automatic, air-damped          |                  |        |        |  |
| Working range                                            | ± 15'                          |                  |        |        |  |
| Setting accuracy (standard deviation)                    | < 0.5"                         |                  |        |        |  |
| Levelling Accuracy                                       |                                |                  |        |        |  |
| Standard deviation for 1km double-run levelling          | 2.0 mm                         |                  |        | 2.5 mm |  |
| Horizontal Circle                                        |                                |                  |        |        |  |
| Diameter                                                 | 106 mm                         |                  |        |        |  |
| Graduation / Intervals                                   | 360° / 1°                      |                  |        |        |  |
|                                                          | 300 / 1                        |                  |        |        |  |
| General                                                  | 0//2====                       |                  |        |        |  |
| Sensitivity of circular bubble Mirror for circular level | 8' / 2 mm Plane mirror         |                  |        |        |  |
| Horizontal fine motion screws                            | Double-sided endless drive     |                  |        |        |  |
| Dust and Water resistance                                | Conforms to IP54 (IEC60529)    |                  |        |        |  |
| Base / Base screw                                        | Concave and flat / 5/8"        |                  |        |        |  |
| Weight                                                   | 1.5 kg                         |                  |        |        |  |
| Operating temperature range                              |                                | -20° C to +40° C |        |        |  |
| operating temperature range                              | 20 0 10 1 10                   | _                |        |        |  |