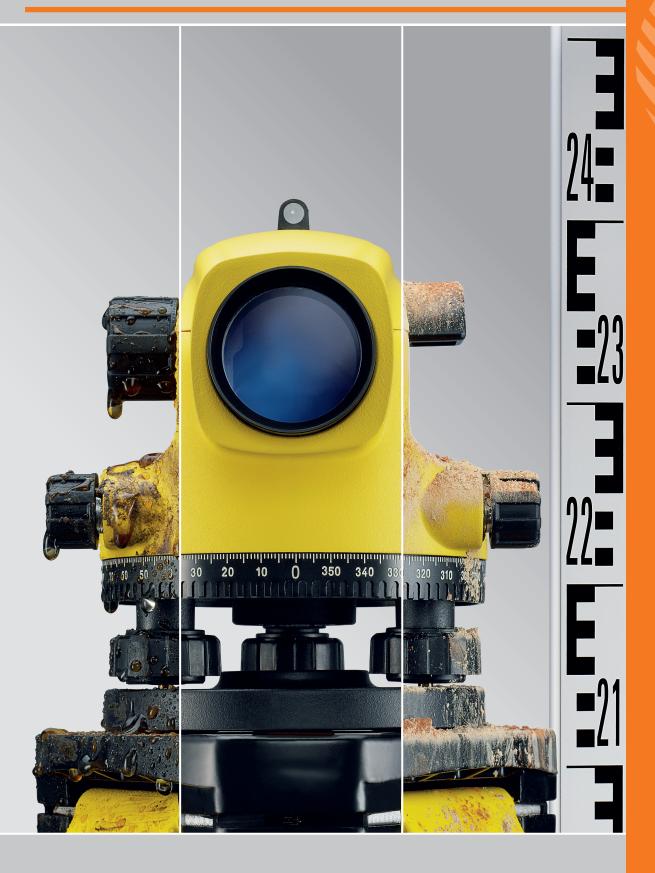

## **Built to Last**

With the ZAL100 Series GeoMax introduces an automatic level to the construction industry designed for your daily levelling tasks with outstanding price-to-performance ratio. Meeting the IP54 class specifications guarantees all weather operation of the ZAL100 Series and provides you with an instrument that "Works when you do!".